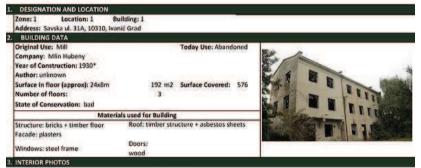

#### **ID CARD - INDUSTRIAL HERITAGE BUILDINGS**

View of the roof in 3ed floor

View of original wooden mecanisms in 3rd floor

View of original wooden mecanisms in 2nd floor

#### **MILL HUBENY - Comments based on the SWOT analysis:**

The building has a great location in the centre of the city. The current state and easy accessibility, as it does not have any protection, is a serious threat and can result with the destruction of the building, especially of its wooden parts, including possible fire. There is mould on the walls and the water is leaking through the roof. In addition, large cracks in the wall on both sides of the building affect its integrity and represent a threat to the collapse of the wall.

The large area of the mill and its three floors with large windows allow it to be used for various purposes, especially cultural ones considering its location. It could be used as a multifunctional cultural venue taking into account the lack of such spaces in the city. In addition, at least a part of it could be given as a free space for local associations and creative individuals who could propose their own programs throughout the year. The other parts could be used for more commercial services in order to assure the sustainability, for example using the garden as a terrace for a café. The interior of the building with the remainings of the old mechanisms creates a unique industrial complex. Regarding the preservation of the building, it is of great importance to highlight its historical background as one of Ivanić-Grad significant architectural landscapes, for its future use and re-interpretation.

View of a wall crack in 2nd floor