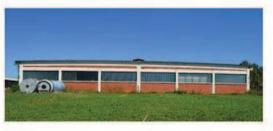

# **IVANIĆPLAST COMPLEX** - Comments based on the SWOT analysis:

The complex is easily accessible since it is located in the city centre, and it attracts attention due to its architectural features. The architecture is composed of the barrel-shaped roof and patterned-frame windows in the façade. Since it was built in 1962, the history of this building holds interesting stories for citizens of Ivanić-Grad as well as the visitors. The factory's landscape, including the surrounding green area, has a great potential for future function as an events venue and public space.

The most interesting building of the complex is the building "A" (ID card on the left). Due to the acquisition by a foreign company which is planning to relocate the production to a new site, this building is likely to remain empty. If renovated, it could be used as a multifunctional cultural space and events venue for the benefit of the local community. The importance of the industrial heritage site should be considered with respect to the original design and the appearance of the building should not be distorted. In addition, more informative tools can be added to the site - for example, information stands with the factory's history, workers' stories and the relevance of the factory for the development of the city.