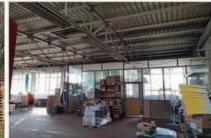

#### ID CARD - INDUSTRIAL HERITAGE BUILDINGS

| DESIGNATION AND LOCATION     Zone: 1 Location: 4 Building: A |                               |                                  |
|--------------------------------------------------------------|-------------------------------|----------------------------------|
| Address: Ul. Vukovarska 6, 10310, Ivanić                     |                               |                                  |
| 2. BUILDING DATA                                             |                               |                                  |
| Original Use: Industrial                                     | Today Use:Manufacturer of     | Carlos and Service               |
| Company: Ivanicplast                                         | quality toilet seats          |                                  |
| Year of Construction: 1962                                   |                               |                                  |
| Author: unknown                                              |                               |                                  |
| Surface in floor (approx): 60x40m                            | 2400 m2 Surface Covered: 2400 |                                  |
| Number of floors:                                            | 1                             |                                  |
| State of Conservation: good                                  |                               |                                  |
| Materials                                                    | used for Building             |                                  |
| Structure: concrete=bricks                                   | Roof:sheet metal, asbestos    |                                  |
| Facade: plasters                                             |                               | atil a state of the state of the |
| Windows: steel, plastic                                      | Doors: steel                  |                                  |
| INTERIOR PHOTOS                                              |                               |                                  |

View of façade

View of interiors

View of the light window

# **IVANIĆPLAST COMPLEX** - Comments based on the SWOT analysis:

The complex is easily accessible since it is located in the city centre, and it attracts attention due to its architectural features. The architecture is composed of the barrel-shaped roof and patterned-frame windows in the façade. Since it was built in 1962, the history of this building holds interesting stories for citizens of Ivanić-Grad as well as the visitors. The factory's landscape, including the surrounding green area, has a great potential for future function as an events venue and public space.