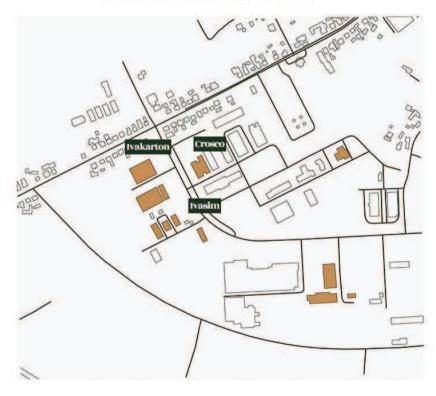

sence of international volunteers and the exchange of experiences were also relevant to encourage active involvement of the local population into the process of valorization of industrial heritage and awareness rising about its potential for fostering sustainable cultural tourism and development. For this reason two events in the framework of the workshop were open for the general public: on **Thursday 5<sup>th</sup> of September**, the participants presented good practice examples from their countries and on the **10<sup>th</sup> of September**, the results of the workshop and the prototype for a webpage dedicated to the industrial heritage:

>>> https://industrialheritage5.wixsite.com/industrialivanic

# **2. ARCHITECTURE**

2.1. Mapping of the relevant buildings



### Industrial Zone



### 2.2. Identity cards and analysis

The main task of the architecture team was to fill-in the identification documents with detailed information about each specific building that was mapped. The forms included the information about the location, the way of construction, number of floors and size, materials used for the building, the roof typology and the information about the current use of the building, current state and state of conservation. In addition to these forms, the team made a SWOT (identifying analysis strengths, weaknesses, opportunities and threats) which later allowed them to make conclusions for either specific buildings of interest or entire industrial complexes. They made a significant photographic documentation, both from exterior and interior of the buildings (when