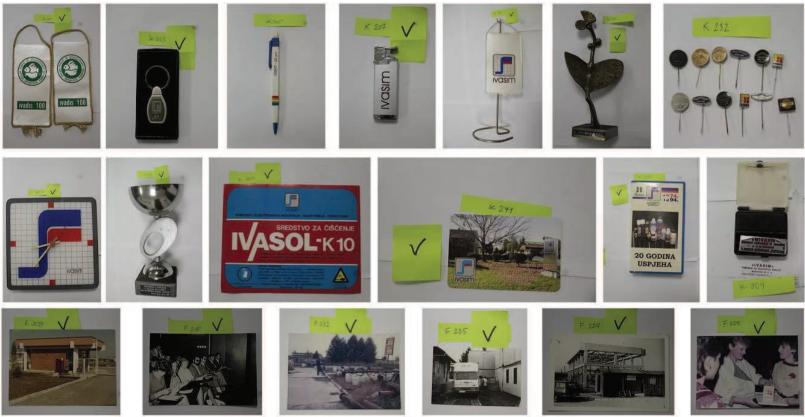

**industrial buildings** and on the other, to **explore the archives** of two major companies: Ivasim and Ivanićplast. Finally, to shape the results and present them to the public, the volunteers developed a **prototype website** as a starting point for making the industrial heritage more visible and accessible.

After the theoretical background, the group was divided into teams and under professional guidance, started mapping relevant sites and planning the strategy for the field work. In the following days, the Architecture team and the Documentation team, simultaneously worked in situ - in the central zone and in the industrial zone. The last few days of the workshop were dedicated to gathering and classifying all the documentation and agreeing on how to present it and make it accessible to a larger audience.