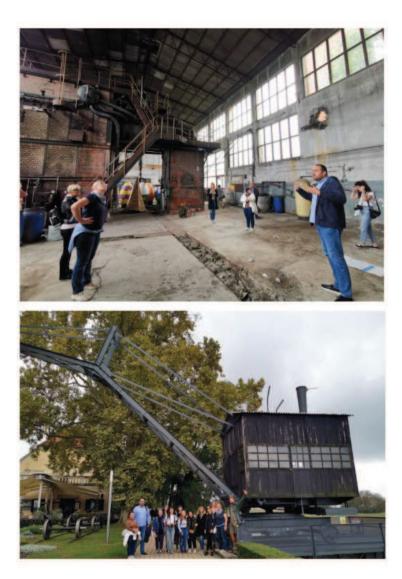

Through a range of field visits, the participants were able to understand the importance of the industry for the development of the city and the wider area of the region, but also to learn about the famous historical personalities, the local craftsmen, the fortress and the role it had during the Ottoman conquests, and about the fact that in 1948 the first oil field was discovered in Šumećani. This discovery particularly contributed to the changes that consequently followed: an intense industry development, urban expansion and population growth. On the occasion of the official welcome in the City Hall by the vice-mayor of Ivanić-Grad, we were able to explain to the local authority the relevance of the topic and the need for their support to the civil society.

After the theoretical background, the group was divided into teams and under professional guidance, started mapping relevant sites and planning the strategy for the field work. In the following days, the Architecture team and the Documentation team, simultaneously worked in situ - in the central zone and in the industrial zone. The last few days of the workshop were dedicated to gathering and classifying all the documentation and agreeing on how to present it and make it accessible to a larger audience.

on-site work