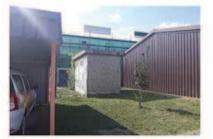

# <u>INA administrative building</u> - Comments based on the SWOT analysis:

INA's office is one of the historical buildings of Ivanić-Grad. Its surrounding environment is a beautifully designed public space. The façade of this building suffered some renovations, however, as it is still being used for its original purpose the original design was respected. The sculpture of the oil pump placed outside and the building itself symbolize the company and its importance in the local industrial heritage.

However, additional information board or other interpretation tools should be included both in Croatian and English. With its nice accessible location, this building has the potential to become one of the stops of a tourist industrial heritage route of Ivanić-Grad showing the active aspect of the industry in the city. The preservation of the architectural features should be considered in future maintenance with the aim to preserve the building's visual authenticity.

#### ID CARD - INDUSTRIAL HERITAGE BUILDINGS

View of steel doors of the main entrance

View of windows of 1nd and 2nd floors

View of the main facade and no original windows shelters

View of the facade

In addition to the Administration Building, we also visited INA's oil settlement in Žutica Forest (outside the central zone), with over 200 oil pumps spread around the forest and a small town made of roads that connect all the pumps, offices and installations. It shows a unique coexistence of industry and nature and could be promoted further as a unique site linking these two aspects and making of it a special Industrial-Natural Heritage Site.