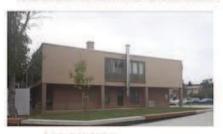

# **IVANIĆPLAST COMPLEX** - Comments based on the SWOT analysis:

The complex is easily accessible since it is located in the city centre, and it attracts attention due to its architectural features. The architecture is composed of the barrel-shaped roof and patterned-frame windows in the façade. Since it was built in 1962, the history of this building holds interesting stories for citizens of Ivanić-Grad as well as the visitors. The factory's landscape, including the surrounding green area, has a great potential for future function as an events venue and public space.

The most interesting building of the complex is the building "A" (ID card on the left). Due to the acquisition by a foreign company which is planning to relocate the production to a new site, this building is likely to remain empty. If renovated, it could be used as a multifunctional cultural space and events venue for the benefit of the local community. The importance of the industrial heritage site should be considered with respect to the original design and the appearance of the building should not be distorted. In addition, more informative tools can be added to the site - for example, information stands with the factory's history, workers' stories and the relevance of the factory for the development of the city.