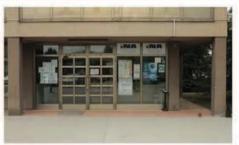

# <u>INA administrative building</u> - Comments based on the SWOT analysis:

INA's office is one of the historical buildings of Ivanić-Grad. Its surrounding environment is a beautifully designed public space. The façade of this building suffered some renovations, however, as it is still being used for its original purpose the original design was respected. The sculpture of the oil pump placed outside and the building itself symbolize the company and its importance in the local industrial heritage.

However, additional information board or other interpretation tools should be included both in Croatian and English. With its nice accessible location, this building has the potential to become one of the stops of a tourist industrial heritage route of Ivanić-Grad showing the active aspect of the industry in the city. The preservation of the architectural features should be considered in future maintenance with the aim to preserve the building's visual authenticity.