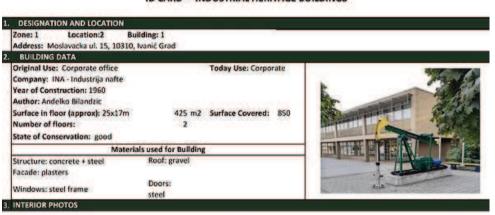

# <u>INA administrative building</u> - Comments based on the SWOT analysis:

INA's office is one of the historical buildings of Ivanić-Grad. Its surrounding environment is a beautifully designed public space. The façade of this building suffered some renovations, however, as it is still being used for its original purpose the original design was respected. The sculpture of the oil pump placed outside and the building itself symbolize the company and its importance in the local industrial heritage.

However, additional information board or other interpretation tools should be included both in Croatian and English. With its nice accessible location, this building has the potential to become one of the stops of a tourist industrial heritage route of Ivanić-Grad showing the active aspect of the industry in the city. The preservation of the architectural features should be considered in future maintenance with the aim to preserve the building's visual authenticity.