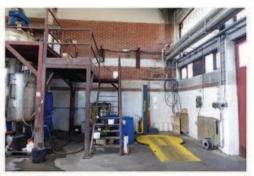

#### **ID CARD - INDUSTRIAL HERITAGE BUILDINGS**

View of the roof in 3ed floor

View of original wooden mecanisms in 3rd floor

View of original wooden mecanisms in 2nd floor

#### **MILL HUBENY - Comments based on the SWOT analysis:**

The building has a great location in the centre of the city. The current state and easy accessibility, as it does not have any protection, is a serious threat and can result with the destruction of the building, especially of its wooden parts, including possible fire. There is mould on the walls and the water is leaking through the roof. In addition, large cracks in the wall on both sides of the building affect its integrity and represent a threat to the collapse of the wall.

The large area of the mill and its three floors with large windows allow it to be used for various purposes, especially cultural ones considering its location. It could be used as a multifunctional cultural venue taking into account the lack of such spaces in the city. In addition, at least a part of it could be given as a free space for local associations and creative individuals who could propose their own programs throughout the year. The other parts could be used for more commercial services in order to assure the sustainability, for example using the garden as a terrace for a café. The interior of the building with the remainings of the old mechanisms creates a unique industrial complex. Regarding the preservation of the building, it is of great importance to highlight its historical background as one of Ivanić-Grad significant architectural landscapes, for its future use and re-interpretation.

View of a wall crack in 2nd floor