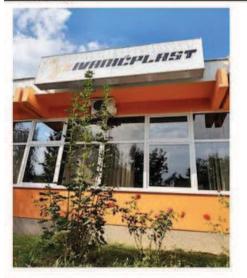

# **IVANIĆPLAST COMPLEX** - Comments based on the SWOT analysis:

The complex is easily accessible since it is located in the city centre, and it attracts attention due to its architectural features. The architecture is composed of the barrel-shaped roof and patterned-frame windows in the façade. Since it was built in 1962, the history of this building holds interesting stories for citizens of Ivanić-Grad as well as the visitors. The factory's landscape, including the surrounding green area, has a great potential for future function as an events venue and public space.

The most interesting building of the complex is the building "A" (ID card on the left). Due to the acquisition by a foreign company which is planning to relocate the production to a new site, this building is likely to remain empty. If renovated, it could be used as a multifunctional cultural space and events venue for the benefit of the local community. The importance of the industrial heritage site should be considered with respect to the original design and the appearance of the building should not be distorted. In addition, more informative tools can be added to the site - for example, information stands with the factory's history, workers' stories and the relevance of the factory for the development of the city.