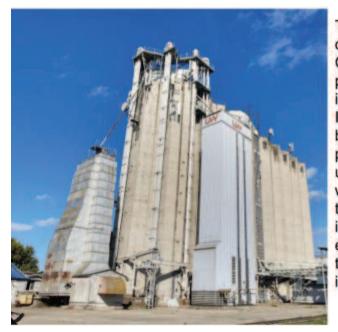

# <u>INA administrative building</u> - Comments based on the SWOT analysis:

INA's office is one of the historical buildings of Ivanić-Grad. Its surrounding environment is a beautifully designed public space. The façade of this building suffered some renovations, however, as it is still being used for its original purpose the original design was respected. The sculpture of the oil pump placed outside and the building itself symbolize the company and its importance in the local industrial heritage.

However, additional information board or other interpretation tools should be included both in Croatian and English. With its nice accessible location, this building has the potential to become one of the stops of a tourist industrial heritage route of Ivanić-Grad showing the active aspect of the industry in the city. The preservation of the architectural features should be considered in future maintenance with the aim to preserve the building's visual authenticity.

#### ID CARD - INDUSTRIAL HERITAGE BUILDINGS

View of steel doors of the main entrance

View of windows of 1nd and 2nd floors

View of the main facade and no original windows shelters

View of the facade

In addition to the Administration Building, we also visited INA's oil settlement in Žutica Forest (outside the central zone), with over 200 oil pumps spread around the forest and a small town made of roads that connect all the pumps, offices and installations. It shows a unique coexistence of industry and nature and could be promoted further as a unique site linking these two aspects and making of it a special Industrial-Natural Heritage Site.