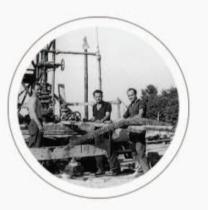

#### **MILL HUBENY - Comments based on the SWOT analysis:**

The building has a great location in the centre of the city. The current state and easy accessibility, as it does not have any protection, is a serious threat and can result with the destruction of the building, especially of its wooden parts, including possible fire. There is mould on the walls and the water is leaking through the roof. In addition, large cracks in the wall on both sides of the building affect its integrity and represent a threat to the collapse of the wall.

The large area of the mill and its three floors with large windows allow it to be used for various purposes, especially cultural ones considering its location. It could be used as a multifunctional cultural venue taking into account the lack of such spaces in the city. In addition, at least a part of it could be given as a free space for local associations and creative individuals who could propose their own programs throughout the year. The other parts could be used for more commercial services in order to assure the sustainability, for example using the garden as a terrace for a café. The interior of the building with the remainings of the old mechanisms creates a unique industrial complex. Regarding the preservation of the building, it is of great importance to highlight its historical background as one of Ivanić-Grad significant architectural landscapes, for its future use and re-interpretation.