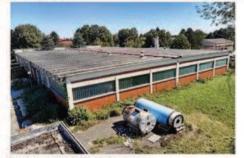

#### ID CARD - INDUSTRIAL HERITAGE BUILDINGS

| DESIGNATION AND LOCATION     Zone: 1 Location: 4 Building: A |                               |                                  |
|--------------------------------------------------------------|-------------------------------|----------------------------------|
| Address: Ul. Vukovarska 6, 10310, Ivanić                     |                               |                                  |
| 2. BUILDING DATA                                             |                               |                                  |
| Original Use: Industrial                                     | Today Use:Manufacturer of     | Carlos and Service               |
| Company: Ivanicplast                                         | quality toilet seats          |                                  |
| Year of Construction: 1962                                   |                               |                                  |
| Author: unknown                                              |                               |                                  |
| Surface in floor (approx): 60x40m                            | 2400 m2 Surface Covered: 2400 |                                  |
| Number of floors:                                            | 1                             |                                  |
| State of Conservation: good                                  |                               |                                  |
| Materials                                                    | used for Building             |                                  |
| Structure: concrete=bricks                                   | Roof:sheet metal, asbestos    |                                  |
| Facade: plasters                                             |                               | atil a state of the state of the |
| Windows: steel, plastic                                      | Doors: steel                  |                                  |
| INTERIOR PHOTOS                                              |                               |                                  |

View of façade

View of interiors

View of the light window

# **IVANIĆPLAST COMPLEX** - Comments based on the SWOT analysis:

The complex is easily accessible since it is located in the city centre, and it attracts attention due to its architectural features. The architecture is composed of the barrel-shaped roof and patterned-frame windows in the façade. Since it was built in 1962, the history of this building holds interesting stories for citizens of Ivanić-Grad as well as the visitors. The factory's landscape, including the surrounding green area, has a great potential for future function as an events venue and public space.

The most interesting building of the complex is the building "A" (ID card on the left). Due to the acquisition by a foreign company which is planning to relocate the production to a new site, this building is likely to remain empty. If renovated, it could be used as a multifunctional cultural space and events venue for the benefit of the local community. The importance of the industrial heritage site should be considered with respect to the original design and the appearance of the building should not be distorted. In addition, more informative tools can be added to the site - for example, information stands with the factory's history, workers' stories and the relevance of the factory for the development of the city.