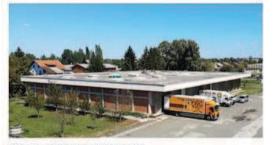

# **IVANIĆPLAST COMPLEX** - Comments based on the SWOT analysis:

The complex is easily accessible since it is located in the city centre, and it attracts attention due to its architectural features. The architecture is composed of the barrel-shaped roof and patterned-frame windows in the façade. Since it was built in 1962, the history of this building holds interesting stories for citizens of Ivanić-Grad as well as the visitors. The factory's landscape, including the surrounding green area, has a great potential for future function as an events venue and public space.

The most interesting building of the complex is the building "A" (ID card on the left). Due to the acquisition by a foreign company which is planning to relocate the production to a new site, this building is likely to remain empty. If renovated, it could be used as a multifunctional cultural space and events venue for the benefit of the local community. The importance of the industrial heritage site should be considered with respect to the original design and the appearance of the building should not be distorted. In addition, more informative tools can be added to the site - for example, information stands with the factory's history, workers' stories and the relevance of the factory for the development of the city.