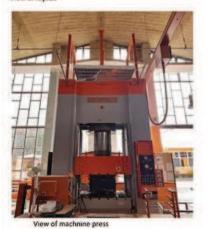

### 2.2. Identity cards and analysis

The main task of the architecture team was to fill-in the identification documents with detailed information about each specific building that was mapped. The forms included the information about the location, the way of construction, number of floors and size, materials used for the building, the roof typology and the information about the current use of the building, current state and state of conservation. In addition to these forms, the team made a SWOT (identifying analysis strengths, weaknesses, opportunities and threats) which later allowed them to make conclusions for either specific buildings of interest or entire industrial complexes. They made a significant photographic documentation, both from exterior and interior of the buildings (when possible). For the purpose of better presentation, they created comprehensive Identity Cards.

# **IVANIĆPLAST COMPLEX** - Comments based on the SWOT analysis:

The complex is easily accessible since it is located in the city centre, and it attracts attention due to its architectural features. The architecture is composed of the barrel-shaped roof and patterned-frame windows in the façade. Since it was built in 1962, the history of this building holds interesting stories for citizens of Ivanić-Grad as well as the visitors. The factory's landscape, including the surrounding green area, has a great potential for future function as an events venue and public space.