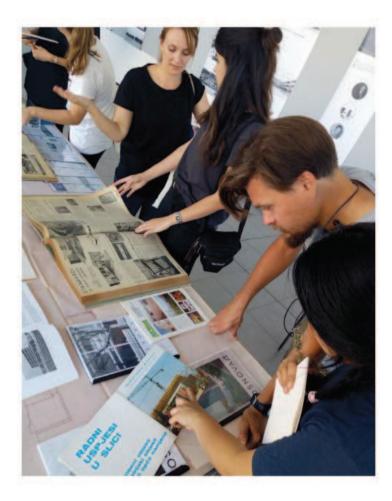

After the theoretical background, the group was divided into teams and under professional guidance, started mapping relevant sites and planning the strategy for the field work. In the following days, the Architecture team and the Documentation team, simultaneously worked in situ - in the central zone and in the industrial zone. The last few days of the workshop were dedicated to gathering and classifying all the documentation and agreeing on how to present it and make it accessible to a larger audience.

### 2.2. Identity cards and analysis

The main task of the architecture team was to fill-in the identification documents with detailed information about each specific building that was mapped. The forms included the information about the location, the way of construction, number of floors and size, materials used for the building, the roof typology and the information about the current use of the building, current state and state of conservation. In addition to these forms, the team made a SWOT (identifying analysis strengths, weaknesses, opportunities and threats) which later allowed them to make conclusions for either specific buildings of interest or entire industrial complexes. They made a significant photographic documentation, both from exterior and interior of the buildings (when possible). For the purpose of better presentation, they created comprehensive Identity Cards.