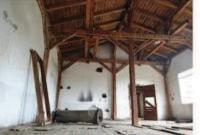

#### **ID CARD - INDUSTRIAL HERITAGE BUILDINGS**

View of the roof in 3ed floor

View of original wooden mecanisms in 3rd floor

View of original wooden mecanisms in 2nd floor

#### **MILL HUBENY - Comments based on the SWOT analysis:**

The building has a great location in the centre of the city. The current state and easy accessibility, as it does not have any protection, is a serious threat and can result with the destruction of the building, especially of its wooden parts, including possible fire. There is mould on the walls and the water is leaking through the roof. In addition, large cracks in the wall on both sides of the building affect its integrity and represent a threat to the collapse of the wall.

The large area of the mill and its three floors with large windows allow it to be used for various purposes, especially cultural ones considering its location. It could be used as a multifunctional cultural venue taking into account the lack of such spaces in the city. In addition, at least a part of it could be given as a free space for local associations and creative individuals who could propose their own programs throughout the year. The other parts could be used for more commercial services in order to assure the sustainability, for example using the garden as a terrace for a café. The interior of the building with the remainings of the old mechanisms creates a unique industrial complex. Regarding the preservation of the building, it is of great importance to highlight its historical background as one of Ivanić-Grad significant architectural landscapes, for its future use and re-interpretation.