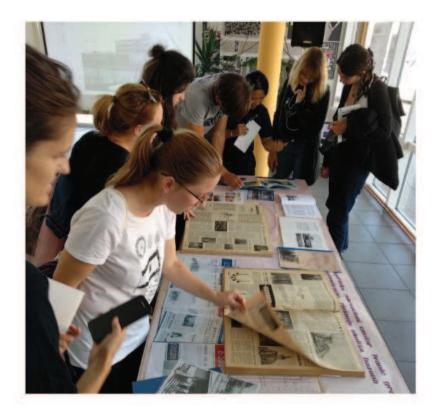

After the theoretical background, the group was divided into teams and under professional guidance, started mapping relevant sites and planning the strategy for the field work. In the following days, the Architecture team and the Documentation team, simultaneously worked in situ - in the central zone and in the industrial zone. The last few days of the workshop were dedicated to gathering and classifying all the documentation and agreeing on how to present it and make it accessible to a larger audience.

### 2.2. Identity cards and analysis

The main task of the architecture team was to fill-in the identification documents with detailed information about each specific building that was mapped. The forms included the information about the location, the way of construction, number of floors and size, materials used for the building, the roof typology and the information about the current use of the building, current state and state of conservation. In addition to these forms, the team made a SWOT (identifying analysis strengths, weaknesses, opportunities and threats) which later allowed them to make conclusions for either specific buildings of interest or entire industrial complexes. They made a significant photographic documentation, both from exterior and interior of the buildings (when possible). For the purpose of better presentation, they created comprehensive Identity Cards.