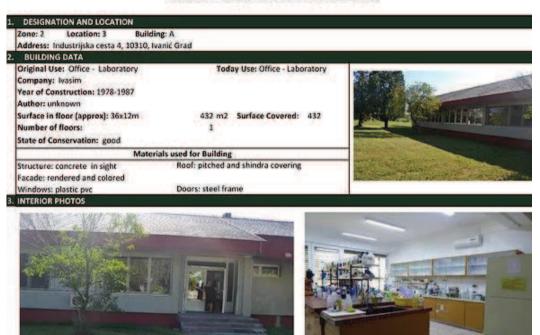

### 2.2. Identity cards and analysis

The main task of the architecture team was to fill-in the identification documents with detailed information about each specific building that was mapped. The forms included the information about the location, the way of construction, number of floors and size, materials used for the building, the roof typology and the information about the current use of the building, current state and state of conservation. In addition to these forms, the team made a SWOT (identifying analysis strengths, weaknesses, opportunities and threats) which later allowed them to make conclusions for either specific buildings of interest or entire industrial complexes. They made a significant photographic documentation, both from exterior and interior of the buildings (when possible). For the purpose of better presentation, they created comprehensive Identity Cards.