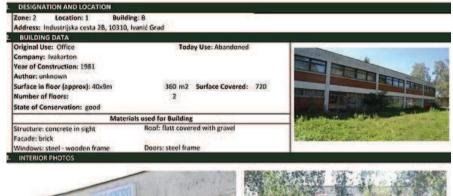

#### **ID CARD - INDUSTRIAL HERITAGE BUILDINGS**

| DESIGNATION AND LOCATION              |                             |                                                                                                                 |
|---------------------------------------|-----------------------------|-----------------------------------------------------------------------------------------------------------------|
|                                       | ing: 1                      |                                                                                                                 |
| Address: Ul. kralja Tomislava 28, 103 | 10, Ivanić Grad             |                                                                                                                 |
| BUILDING DATA                         |                             |                                                                                                                 |
| Original Use: Printing company        | Today Use: *Linea* design   |                                                                                                                 |
| Company: Antilopa                     |                             |                                                                                                                 |
| Year of Construction: 1970 (?)        |                             |                                                                                                                 |
| Author: unknown                       |                             |                                                                                                                 |
| Surface in floor (approx): 21x14m     | 294 m2 Surface Covered: 588 |                                                                                                                 |
| Number of floors:                     | 2                           |                                                                                                                 |
| State of Conservation: good           |                             |                                                                                                                 |
| Material                              | s used for Building         |                                                                                                                 |
| Structure: concrete                   | Roof:sheet metal, asbestos  |                                                                                                                 |
| Facade: plasters                      |                             |                                                                                                                 |
| Windows: wooden frame (1st floor)     | Doors:                      | The second se |
| steel frame (2nd floor)               | plastic                     |                                                                                                                 |
| INTERIOR PHOTOS                       |                             |                                                                                                                 |

View of façade of 1st floor

View of main entrance

View of stairs from 2nd to 1st floor

#### **<u>ANTILOP</u>** - Comments based on the SWOT analysis:

The building has been in constant use and it is currently occupied by a design studio, Linea. First, it was a printing company, then Antilop occupied the building producing worker's equipment, and now it is back to its original function as a printing company. The first floor is in good state of conservation and it is being used respecting the original design.

Many valuable attributes of the building remain such as the façade, the original window frames, the wooden floor, and typical stone stairs. Interior space of this building has been adapted for modern use. Hence, at this stage, the original division of the interior can be seen in both floors. It is positive that the building is still in use and is continuing with the production. Attention is needed on the second floor on which the current and original office set up is planned to be demolished to gain more space. In this sense, the documentation at this stage is essential.