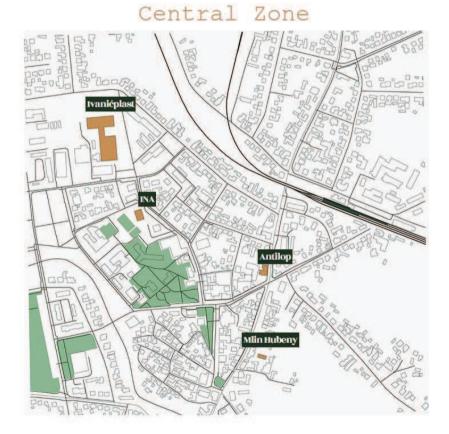

### 2.2.1. Central Zone: Mill Hubeny / INA (administration+Žutica forest area) / Antilop / **Ivanićplast**

#### **MILL HUBENY - Comments based on the SWOT analysis:**

The building has a great location in the centre of the city. The current state and easy accessibility, as it does not have any protection, is a serious threat and can result with the destruction of the building, especially of its wooden parts, including possible fire. There is mould on the walls and the water is leaking through the roof. In addition, large cracks in the wall on both sides of the building affect its integrity and represent a threat to the collapse of the wall.

The large area of the mill and its three floors with large windows allow it to be used for various purposes, especially cultural ones considering its location. It could be used as a multifunctional cultural venue taking into account the lack of such spaces in the city. In addition, at least a part of it could be given as a free space for local associations and creative individuals who could propose their own programs throughout the year. The other parts could be used for more commercial services in order to assure the sustainability, for example using the garden as a terrace for a café. The interior of the building with the remainings of the old mechanisms creates a unique industrial complex. Regarding the preservation of the building, it is of great importance to highlight its historical background as one of Ivanić-Grad significant architectural landscapes, for its future use and re-interpretation.

# <u>INA administrative building</u> - Comments based on the SWOT analysis:

INA's office is one of the historical buildings of Ivanić-Grad. Its surrounding environment is a beautifully designed public space. The façade of this building suffered some renovations, however, as it is still being used for its original purpose the original design was respected. The sculpture of the oil pump placed outside and the building itself symbolize the company and its importance in the local industrial heritage.

However, additional information board or other interpretation tools should be included both in Croatian and English. With its nice accessible location, this building has the potential to become one of the stops of a tourist industrial heritage route of Ivanić-Grad showing the active aspect of the industry in the city. The preservation of the architectural features should be considered in future maintenance with the aim to preserve the building's visual authenticity.

#### **<u>ANTILOP</u>** - Comments based on the SWOT analysis:

The building has been in constant use and it is currently occupied by a design studio, Linea. First, it was a printing company, then Antilop occupied the building producing worker's equipment, and now it is back to its original function as a printing company. The first floor is in good state of conservation and it is being used respecting the original design.

Many valuable attributes of the building remain such as the façade, the original window frames, the wooden floor, and typical stone stairs. Interior space of this building has been adapted for modern use. Hence, at this stage, the original division of the interior can be seen in both floors. It is positive that the building is still in use and is continuing with the production. Attention is needed on the second floor on which the current and original office set up is planned to be demolished to gain more space. In this sense, the documentation at this stage is essential.

# **IVANIĆPLAST COMPLEX** - Comments based on the SWOT analysis:

The complex is easily accessible since it is located in the city centre, and it attracts attention due to its architectural features. The architecture is composed of the barrel-shaped roof and patterned-frame windows in the façade. Since it was built in 1962, the history of this building holds interesting stories for citizens of Ivanić-Grad as well as the visitors. The factory's landscape, including the surrounding green area, has a great potential for future function as an events venue and public space.

The most interesting building of the complex is the building "A" (ID card on the left). Due to the acquisition by a foreign company which is planning to relocate the production to a new site, this building is likely to remain empty. If renovated, it could be used as a multifunctional cultural space and events venue for the benefit of the local community. The importance of the industrial heritage site should be considered with respect to the original design and the appearance of the building should not be distorted. In addition, more informative tools can be added to the site - for example, information stands with the factory's history, workers' stories and the relevance of the factory for the development of the city.