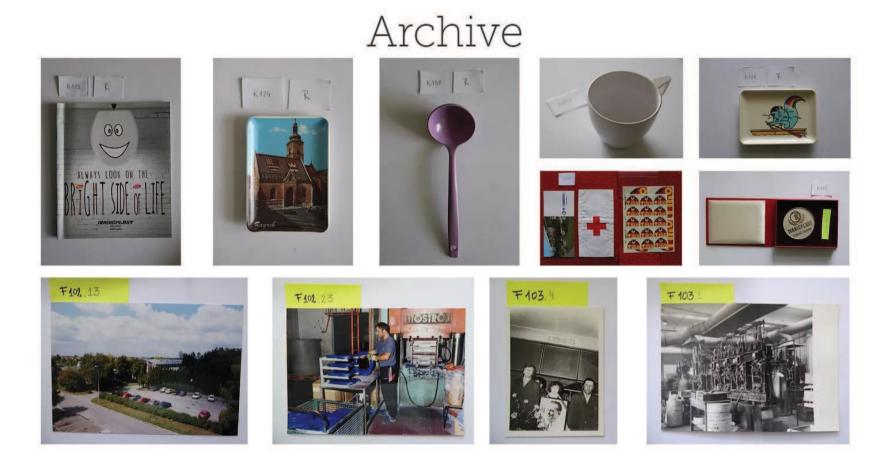

**industrial buildings** and on the other, to **explore the archives** of two major companies: Ivasim and Ivanićplast. Finally, to shape the results and present them to the public, the volunteers developed a **prototype website** as a starting point for making the industrial heritage more visible and accessible.

After the theoretical background, the group was divided into teams and under professional guidance, started mapping relevant sites and planning the strategy for the field work. In the following days, the Architecture team and the Documentation team, simultaneously worked in situ - in the central zone and in the industrial zone. The last few days of the workshop were dedicated to gathering and classifying all the documentation and agreeing on how to present it and make it accessible to a larger audience.