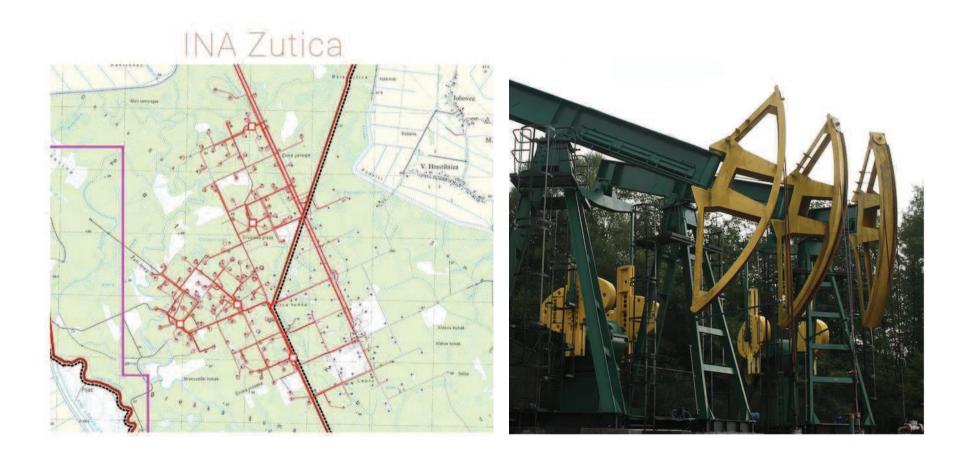

# <u>INA administrative building</u> - Comments based on the SWOT analysis:

INA's office is one of the historical buildings of Ivanić-Grad. Its surrounding environment is a beautifully designed public space. The façade of this building suffered some renovations, however, as it is still being used for its original purpose the original design was respected. The sculpture of the oil pump placed outside and the building itself symbolize the company and its importance in the local industrial heritage.

However, additional information board or other interpretation tools should be included both in Croatian and English. With its nice accessible location, this building has the potential to become one of the stops of a tourist industrial heritage route of Ivanić-Grad showing the active aspect of the industry in the city. The preservation of the architectural features should be considered in future maintenance with the aim to preserve the building's visual authenticity.

#### ID CARD - INDUSTRIAL HERITAGE BUILDINGS

View of steel doors of the main entrance

View of windows of 1nd and 2nd floors

View of the main facade and no original windows shelters

View of the facade

In addition to the Administration Building, we also visited INA's oil settlement in Žutica Forest (outside the central zone), with over 200 oil pumps spread around the forest and a small town made of roads that connect all the pumps, offices and installations. It shows a unique coexistence of industry and nature and could be promoted further as a unique site linking these two aspects and making of it a special Industrial-Natural Heritage Site.