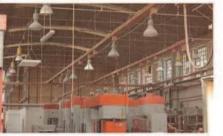

### 2.2. Identity cards and analysis

The main task of the architecture team was to fill-in the identification documents with detailed information about each specific building that was mapped. The forms included the information about the location, the way of construction, number of floors and size, materials used for the building, the roof typology and the information about the current use of the building, current state and state of conservation. In addition to these forms, the team made a SWOT (identifying analysis strengths, weaknesses, opportunities and threats) which later allowed them to make conclusions for either specific buildings of interest or entire industrial complexes. They made a significant photographic documentation, both from exterior and interior of the buildings (when possible). For the purpose of better presentation, they created comprehensive Identity Cards.

# **IVANIĆPLAST COMPLEX** - Comments based on the SWOT analysis:

The complex is easily accessible since it is located in the city centre, and it attracts attention due to its architectural features. The architecture is composed of the barrel-shaped roof and patterned-frame windows in the façade. Since it was built in 1962, the history of this building holds interesting stories for citizens of Ivanić-Grad as well as the visitors. The factory's landscape, including the surrounding green area, has a great potential for future function as an events venue and public space.